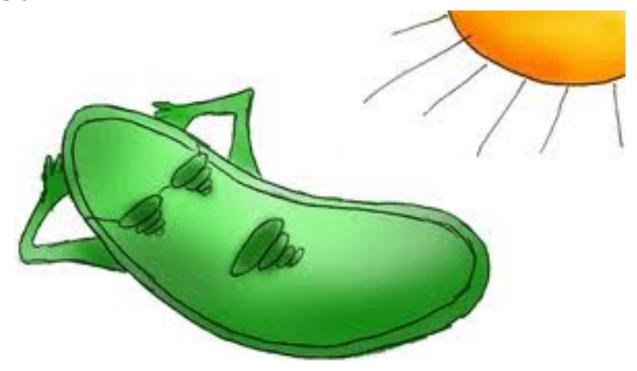

### Chloroplast

- Where energy is made in the plant cell through photosynthesis
- Green energy

What special functions do you believe a plant cell will have that an animal cell might not?

Reflection:

Plant Cell