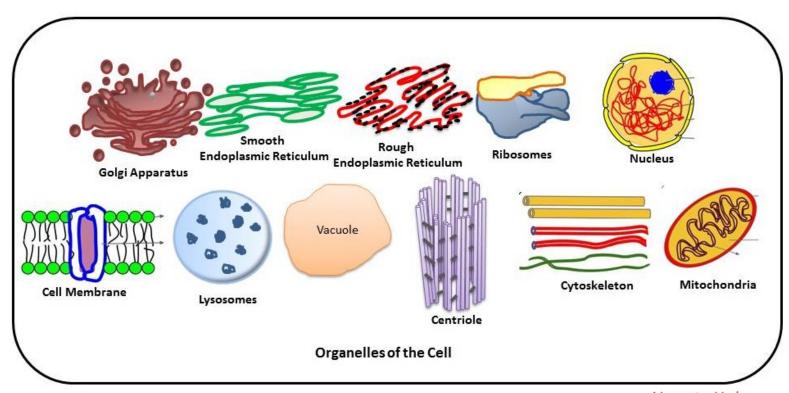

### **Nucleus**

- Contains the chromosomes (made of DNA)
- Controls all that a cell does

The president

What special functions do you believe an animal cell will have that a plant cell might not?

Reflection:

### Vacuole

Stores food, water and chemicals for the cell

Storage facility

What special functions do you believe an animal cell will have that a plant cell might not?

Reflection:

11/15/16 Animal Cell Animal Cell Animal Cell **Animal Cell** Golgi Body

## Golgi Body

Packages and ships molecules around

and out of the cell

Post office

What special functions do you believe an animal cell will have that a plant cell might not?

Reflection:

11/15/16 Animal Cell Animal Cell Animal Cell **Animal Cell** Animal Cell

## Lysosome

Digests (breaks down) old cell parts and waste

• The garbage dumn

Lysosome

What special functions do you believe an animal cell will have that a plant cell might not?

Reflection:

11/15/16 Animal Cell Animal Cell Animal Cell Animal Cell Animal Cell

### Mitochondrion

- Where energy for the cell is made through cellular respiration
- The power plant

What special functions do you believe an animal cell will have that a plant cell might not?

Reflection:

### Centriole

- A structure that aids in cell division (mitosis)
- Helps with movement and growth

• The metro stat

What special functions do you believe an animal cell will have that a plant cell might not?

## Cytoplasm

 The Jello like fluid that the organelles float in.

Where chemical reactions take place

The Park

Thick jelly-like substance of the cel

What special functions do you believe an animal cell will have that a plant cell might not?

## Endoplasmic Reticulum (ER)

- Makes proteins
- Breaks down fats
- The gym

What special functions do you believe an animal cell will have that a plant cell might not?