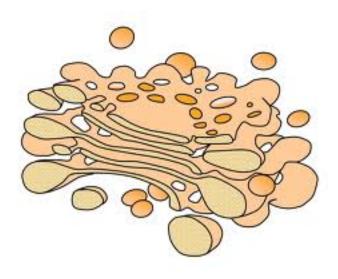

## Endoplasmic Reticulum (ER)

- Makes proteins
- Breaks down fats
- The gym

What special functions do you believe an animal cell will have that a plant cell might not?