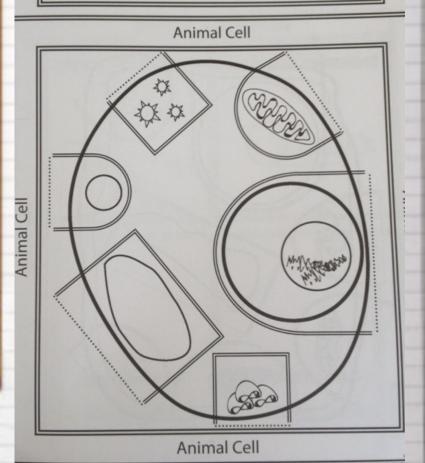

What special functions do you believe an animal cell will have that a plant cell might not?

Reflection:

Animal Cell 11/15/16

Animal Cell

Animal Cell

### To fill in your foldable.....

- Label the organelle with its name
- Write it's function under the flap
- Color a unique color to each unique organelle

What special functions do you believe an animal cell will have that a plant cell might not?

Reflection:

11/15/16 Animal Cell Animal Cell Animal Cell