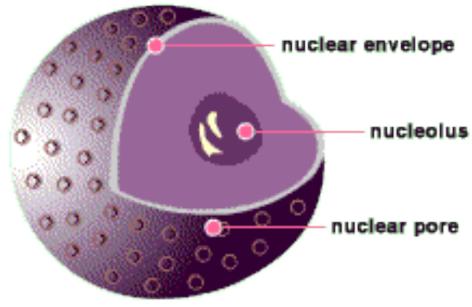

### **Nucleus**

- Contains the chromosomes (made of DNA)
- Controls all that a cell does

The president

What special functions do you believe an animal cell will have that a plant cell might not?

Reflection: