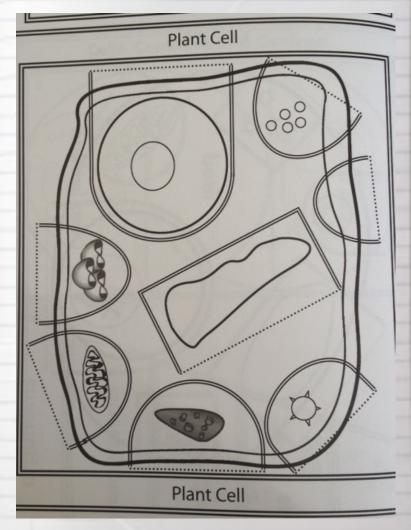

### To fill in your foldable.....

- Label the organelle with its name
- Write it's function under the flap
- Color a unique color to each unique organelle

What special functions do you believe a plant cell will have that an animal cell might not?

# Finish Up!

 Use your animal cell to fill out the organelles that plant/ animal cells have in common.

What special functions do you believe a plant cell will have that an animal cell might not?