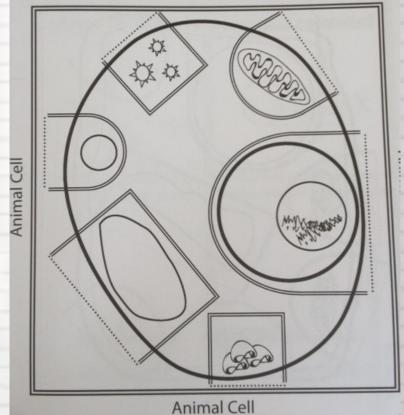

What special functions do you believe an animal cell will have that a plant cell might not?

Reflection:

Animal Cell 11/15/16

Animal Cell

Animal Cell

### To fill in your foldable.....

- Label the organelle with its name
- Write it's function under the flap
- Color a unique color to each unique organelle

What special functions do you believe an animal cell will have that a plant cell might not?

Reflection:

11/15/16 Animal Cell Animal Cell Animal Cell

11/15/16 Animal Cell Animal Cell Animal Cell **Animal Cell** 

Animal Cell

22 L