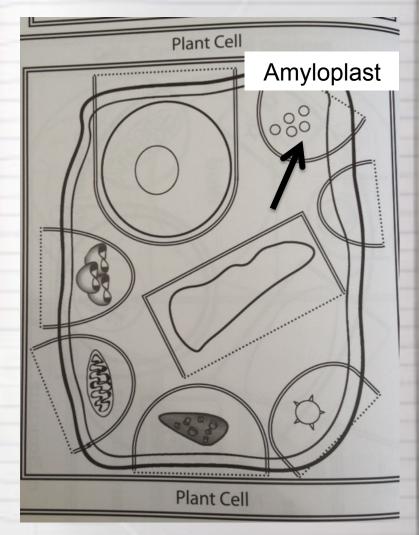

imal cell might not?

Reflection:

Plant Cell

11/17/16



### To fill in your foldable.....

- Label the organelle with its name
- Write it's function under the flap
- Color a unique color to each unique organelle

What special functions do you believe a plant cell will have that an animal cell might not?

Reflection:

Plant Cell

11/17/16



### Chloroplast

- Where energy is made in the plant cell through photosynthesis
- Green energy



What special functions do you believe a plant cell will have that an animal cell might not?

Reflection:

Plant Cell

11/17/16



### Cell Wall

 A strong wall that protects and provides structure so the plant can grow tall



What special functions do you believe a plant cell will have that an animal cell might not?

Reflection:

Plant Cell

11/17/16



## **Amyloplast**

Create and store starches.

Grocery store



# Finish Up!

 Use your animal cell to fill out the organelles that plant/ animal cells have in common.

What special functions do you believe a plant cell will have that an animal cell might not?

#### Reflection:

Compare and contrast Animal Plant and Prokaryotic cells

#### Plant Cell

11/17/16



## Let's Jigsaw These Questions

- 1. What is the job of the mitochondria?
- 2. What is the job of the chloroplast?
- 3. Do plants and animals contain both mitochondria and chloroplasts?
- 4. Mitochondria/chloroplasts in eukaryotic cells bear striking similarities to what?
- 5. Prokaryotes and mitochondria/chloroplasts contain the same 2 molecular structures. What are they?
- 6. How do mitochondria/chloroplasts replicate (reprod