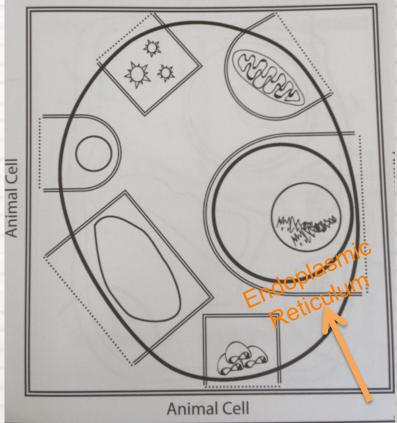

## Endoplasmic Reticulum (ER)

- Makes proteins
- Breaks down fats
- The gym

What special functions do you believe an animal cell will have that a plant cell might not?