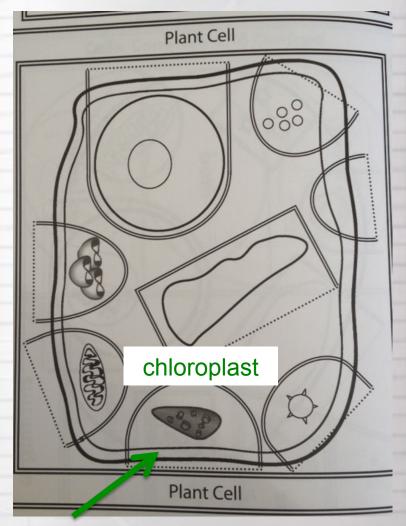

### Chloroplast

- Where energy is made in the plant cell through photosynthesis
- Green energy

What special functions do you believe a plant cell will have that an animal cell might not?

Reflection:

Plant Cell