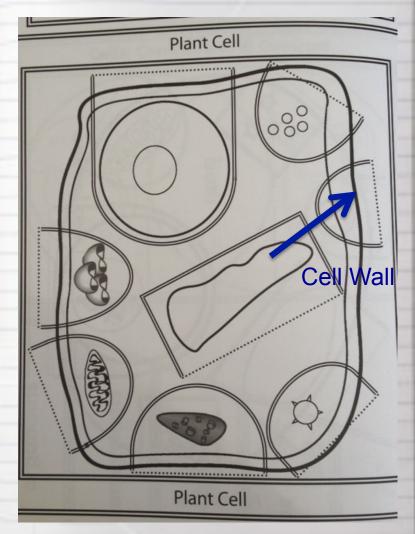

### Cell Wall

 A strong wall that protects and provides structure so the plant can grow tall

What special functions do you believe a plant cell will have that an animal cell might not?

Reflection:

Plant Cell