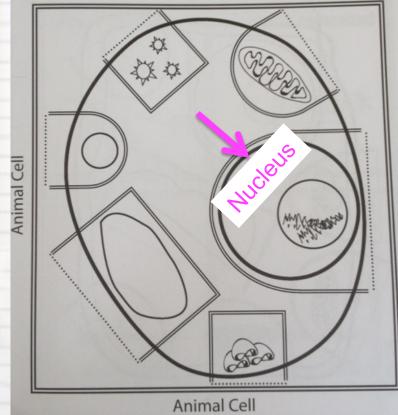

### **Nucleus**

- Contains the chromosomes (made of DNA)
- Controls all that a cell does

The president

What special functions do you believe an animal cell will have that a plant cell might not?

Reflection: