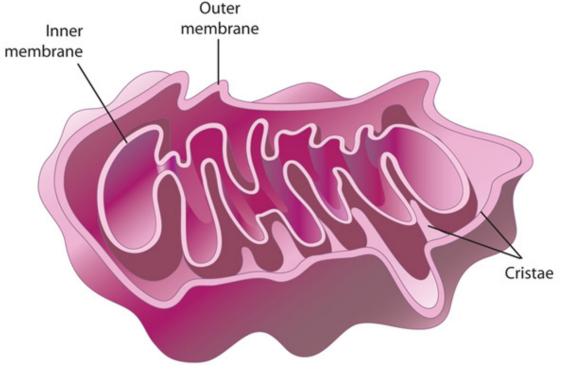

### Mitochondrion

- Where energy for the cell is made through cellular respiration
- The power plant

What special functions do you believe an animal cell will have that a plant cell might not?

Reflection: