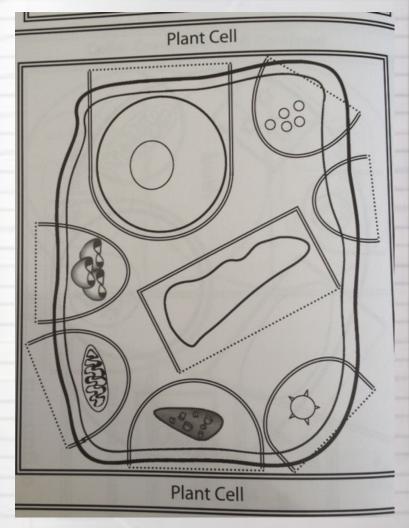

here energy is made in the plant cell through photosynthesis
- Green energy



What special functions do you believe a plant cell will have that an animal cell might not?

Reflection:

Plant Cell

11/17/16



### Cell Wall

 A strong wall that protects and provides structure so the plant can grow tall



What special functions do you believe a plant cell will have that an animal cell might not?

Reflection:

Plant Cell

11/17/16



## **Amyloplast**

Create and store starches.

Grocery store



# Finish Up!

 Use your animal cell to fill out the organelles that plant/ animal cells have in common.

What special functions do you believe a plant cell will have that an animal cell might not?

#### Reflection:

Compare and contrast Animal Plant and Prokaryotic cells

#### Plant Cell

11/17/16



## Let's Jigsaw These Questions

- 1. What is the job of the mitochondria?
- 2. What is the job of the chloroplast?
- 3. Do plants and animals contain both mitochondria and chloroplasts?
- 4. Mitochondria/chloroplasts in eukaryotic cells bear striking similarities to what?
- 5. Prokaryotes and mitochondria/chloroplasts contain the same 2 molecular structures. What are they?
- 6. How do mitochondria/chloroplasts replicate (reproduce)?
- 7. Name at least 3 lines of evidence suggesting that some organelles (mitochondria/chloroplasts) were once free-living prokaryotes?
- 8. What does endosymbiosis mean?
- 9. What is the endosymbiotic theory?
- 10. Who proposed the endosymbiotic theory and in what year?
- 11. Who were the predators, and who were the prey in the endosymbiotic theory?
- 12. Wha