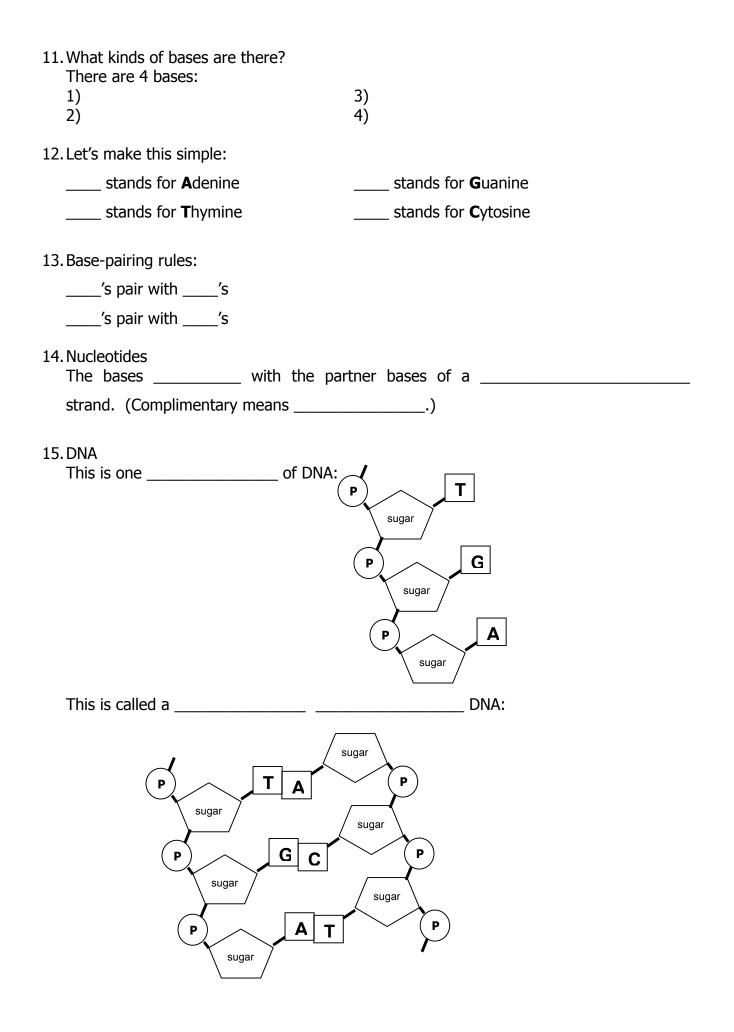

used other people's   |
|       | to put together the                                                                      | of DNA.                   |
| 7.    | What the heck are chromosomes?<br>Chromosomes are                                        | DNA.                      |
| 8.    | What is DNA made of?<br>DNA is made of                                                   | called                    |
| 9.    | What are nucleotides?<br>Nucleotides are made up of a<br>                                | , a, and a                |
| 10    | Nucleotides<br>The sugar and phosphate make up the _                                     |                           |
|       | The bases                                                                                |                           |